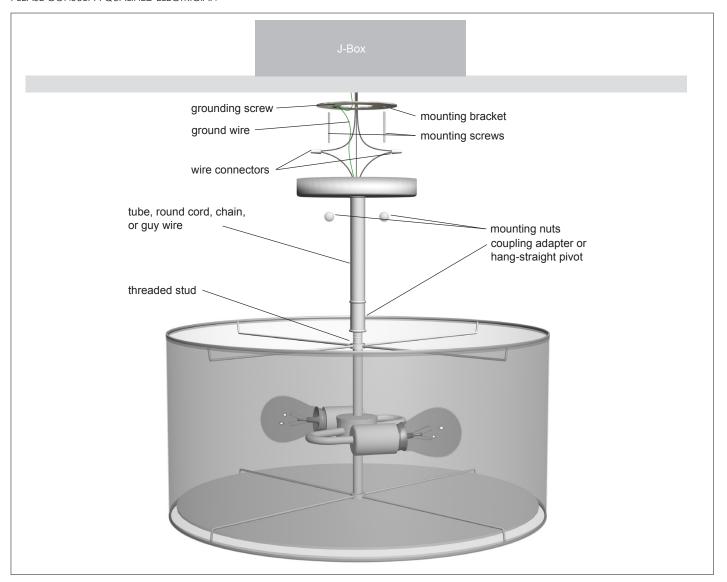

## CAUTION:

Turn off power at the circuit panel box. Make sure junction box is firmly installed to support the lighting fixture.

Check your j-box manufacturer's listing for the box. For instance, a Raco brand 146 octagon box is listed for 50 lbs. static (fixture) while a Raco 296 is listed for 75 lbs. static.