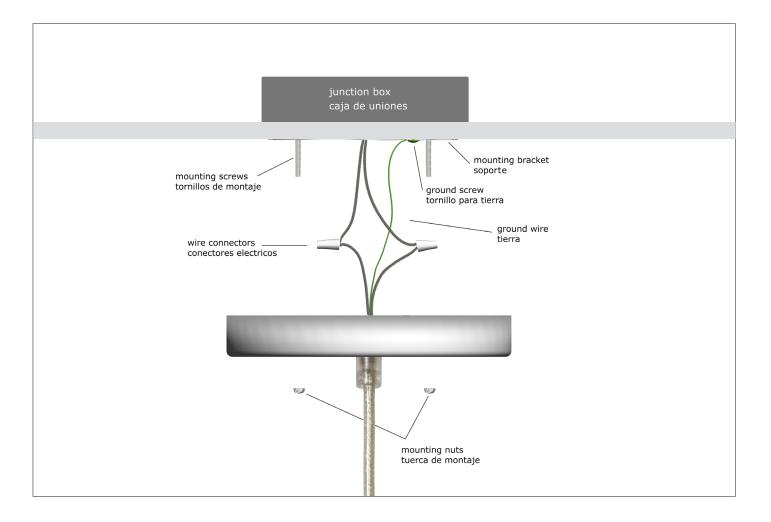

Seascape Lamps PO Box 810 Freedom, CA 95019

> Tel: 800 444 0233 Fax: 831 728 0658

CAUTION: Turn off power at the circuit panel box. Make sure junction box is firmly installed to support the lighting fixture. IF YOU ARE NOT CERTAIN ABOUT THE INSTALLATION, PLEASE CONSULT A QUALIFIED ELECTRICIAN

PRECAUSION: Apagar la corriente electrica de la caja de circuitos. Acertar que la caja de uniones esta bien asegurada. SI NO ESTA SEGURO DE LA INSTALACION, POR FAVOR DE CONSULTAR A UN ELECTRICISTA